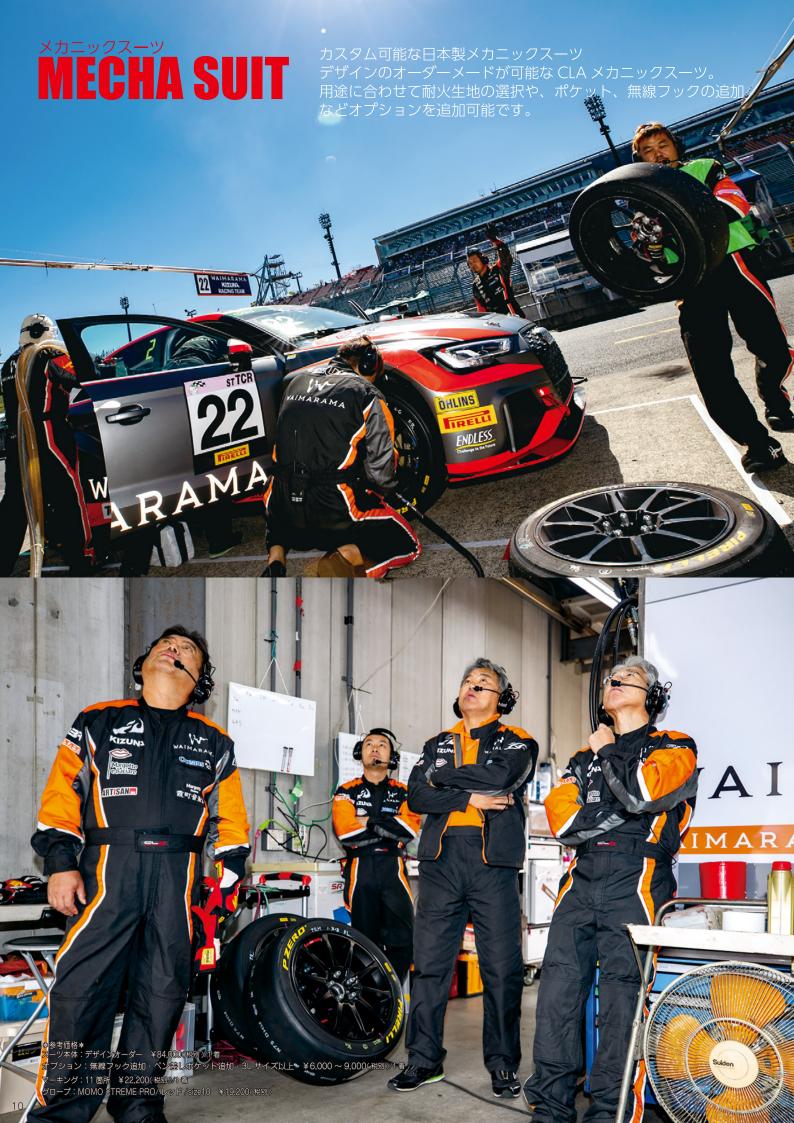

スーツ本体: フルオーダー / 布帛 ¥200,000(税別)
マーキング: 4 箇所 ¥5,300(税別)
グローブ: MOMO XTREME PRO / ブラック / size11 ¥19,200(税別)
シューズ: MOMO GT PRO / ブラック / size44 ¥44,500(税別)





# RB MODEL

RB MODEL セレクトオーダー例 デザイン No.S-14 サイズ: イージーフィット 2L 丈 L 巾 身長:181cm 体重:71kg

\*参考価格\*
スーツ本体: セレクトオーダー ¥53,000(税別)
オブション: イージーフィットサイズ・足裾ストレート加工 ¥11,000(税別)
マーキング: 21 箇所 ¥29,000(税別)
グローブ: トライアル/レッド/サイズL/¥6,000(税別)
シューズ: RS-MID V/レッド/サイズ 28cm/¥21,000(税別)



DIRECT

KATSUKI

RB MODEL

RB MODEL フルオーダー例 身長:166cm 体重:45kg \*参考価格\* スーツ本体:フルオーダー ¥87,000(税別) マーキング:1箇所 ¥2,300(税別)





Clady Raffine

Clady Roffine

LE-530V セレクトオーダー例 サイズ:イージーフィット /L 丈 SS 巾 対長:166cm <sup>体重:45kg</sup>

\*参考価格\* スーツ本体:セレクトオーダー ¥53,000(税別) オブション:イージーフィットサイズ ¥3,000(税別) マーキング:3箇所 ¥4,200(税別) グローブ:トライアル/ブルー/サイズS ¥6,000(税別) シューズ:RS-MID V/ブルー/サイズ24,5cm ¥21,000(税別)









#### FACE MASK MESH

※FIA 公認モデルではありません



#### **BAG SUIT BAG • SHOES BAG**





#### PRODUCTS HANDLED その他お取り扱い製品



FIA 公認グローブ、シューズ、アンダー ウェア(フェイスマスク・シャツ・パンツ・ ソックス)等、レースの出場に必要な ギアがそろいます。

※別途カタログ参照





### SIMPSON. (Hybrid.)

FIA 公認の FHR(Frontal Head Restraint = 頭部前傾抑制) 装置、SIMPSON HYBRID。

構造上、横方向からの衝撃に対しては「ハンス」よりも 「ハイブリッド」の方が安全面において有利になります。 選手が乗り降りする機会が多いラリー競技においては WRC をはじめヨーロッパを中心に「ハイブリッド」は メジャーアイテムになっています。



ヘルメット



SPARCO、アルパインスターズ、OMP 等の レーシングギアもお取り寄せ可能です。 ス一ツ購入時にご相談ください。

CLA 公式サイト ———

https://www.lears.jp/cla/



**SNS** 



@cla\_racingsuits



@cla\_racingsuits

**CLA Information** 



@CLA.racingsuits



https://www.lears.jp/cla/blog/



### CLARACING GEAR OOLLECTION

MODEL: 高橋 ユナ



株式会社レアーズ

〒158-0097 東京都世田谷区用賀 2 丁目 2 6 番 4 号 OURL: https://www.lears.jp TEL 03-5716-350