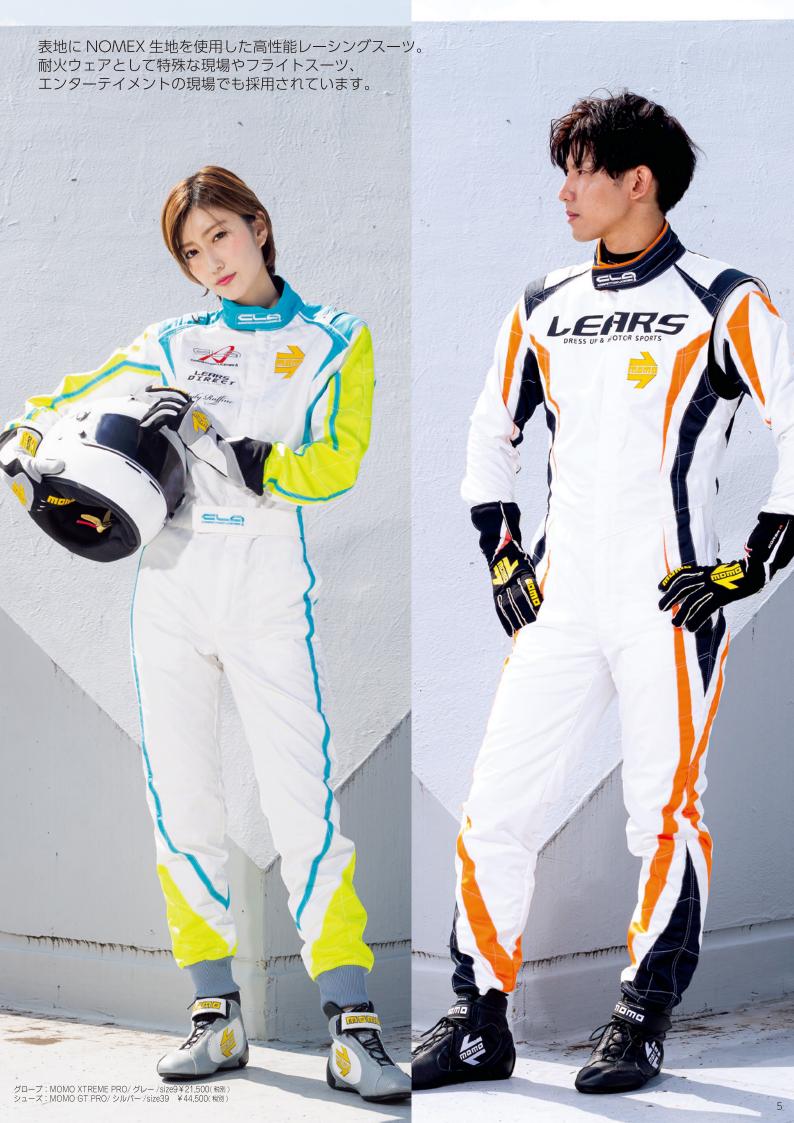

CLA・FIA 公認レーシングスーツは " MADE IN JAPAN" の高度な 縫製技術と耐火炎 NOMEX(ノーメックス)® 素材でドライビングをしっかりサポートします

\*参考価格\*
スーツ本体: フルオーダー / 布帛 ¥200,000(税別)
マーキング: 4 箇所 ¥5,300(税別)
グローブ: MOMO XTREME PRO / ブラック / size11 ¥19,200(税別)
シューズ: MOMO GT PRO / ブラック / size44 ¥44,500(税別)