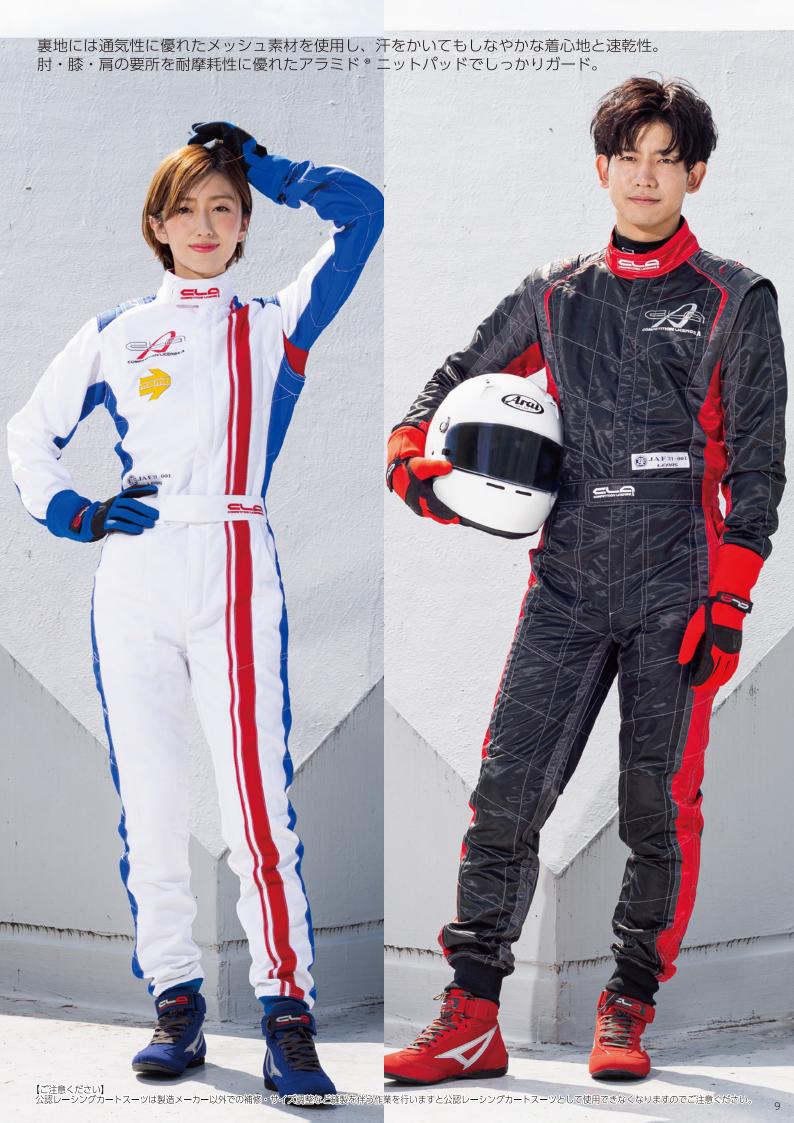

DIRECT

KATSUKI

RB MODEL

RB MODEL フルオーダー例 身長:166cm 体重:45kg \*参考価格\* スーツ本体:フルオーダー ¥87,000(税別) マーキング:1箇所 ¥2,300(税別)

Clady Raffine

Clady Roffine

LE-530V セレクトオーダー例 サイズ:イージーフィット /L 丈 SS 巾 対長:166cm <sup>体重:45kg</sup>

\*参考価格\* スーツ本体:セレクトオーダー ¥53,000(税別) オブション:イージーフィットサイズ ¥3,000(税別) マーキング:3箇所 ¥4,200(税別) グローブ:トライアル/ブルー/サイズS ¥6,000(税別) シューズ:RS-MID V/ブルー/サイズ24,5cm ¥21,000(税別)