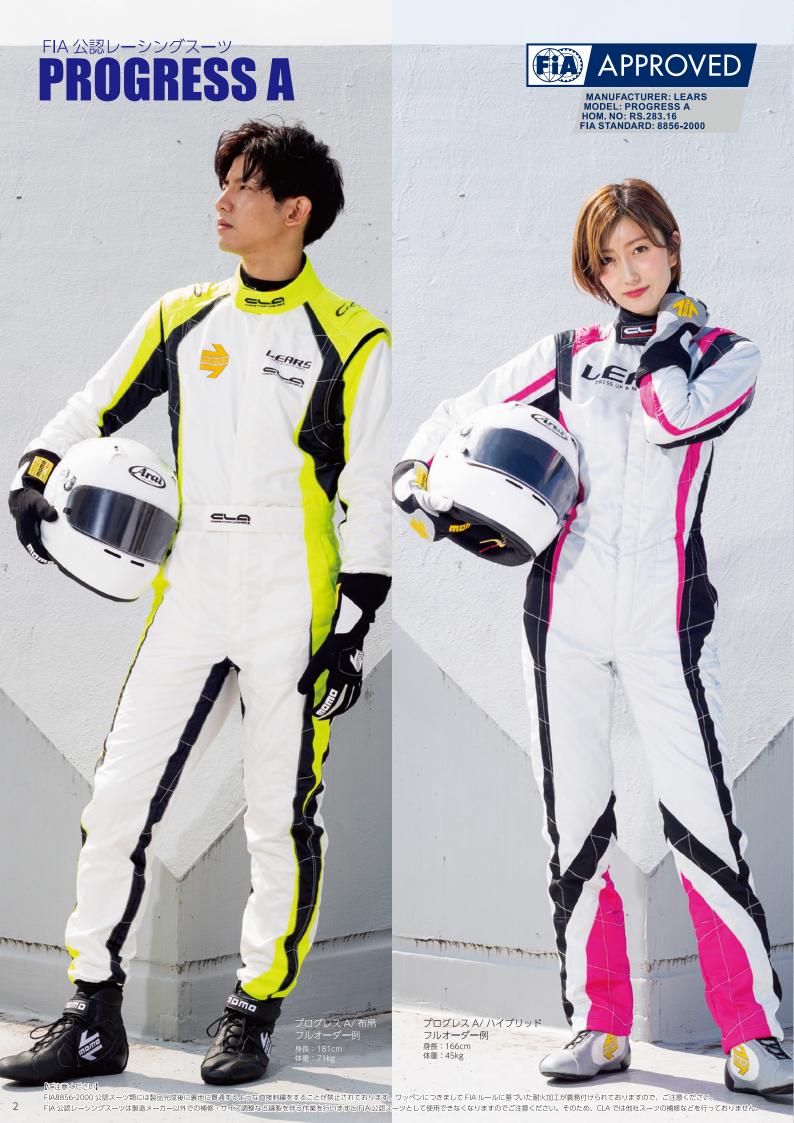

CLA・FIA 公認レーシングスーツは " MADE IN JAPAN" の高度な 縫製技術と耐火炎 NOMEX(ノーメックス)® 素材でドライビングをしっかりサポートします

\*参考価格\*
スーツ本体: フルオーダー / 布帛 ¥200,000(税別)
マーキング: 4 箇所 ¥5,300(税別)
グローブ: MOMO XTREME PRO / ブラック / size11 ¥19,200(税別)
シューズ: MOMO GT PRO / ブラック / size44 ¥44,500(税別)