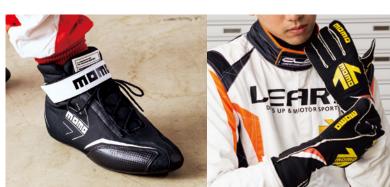

## Clady Raffine

\*参考価格\*
スーツ本体: フルオーダー / ハイブリッド ¥230,000( 税別 ) オブション: 足裾ストレート加工 ¥10,000( 税別 ) マーキング: 3 箇所 ¥6,800( 税別 ) グローブ: MOMO XTREME PRO / グレー / size9 ¥19,200( 税別 ) シューズ: MOMO GT PRO / ジルバー / size39 ¥44,500( 税別 )

CLA・FIA 公認レーシングスーツは " MADE IN JAPAN" の高度な 縫製技術と耐火炎 NOMEX(ノーメックス)® 素材でドライビングをしっかりサポートします

\*参考価格\*
スーツ本体: フルオーダー / 布帛 ¥200,000(税別)
マーキング: 4 箇所 ¥5,300(税別)
グローブ: MOMO XTREME PRO / ブラック / size11 ¥19,200(税別)
シューズ: MOMO GT PRO / ブラック / size44 ¥44,500(税別)