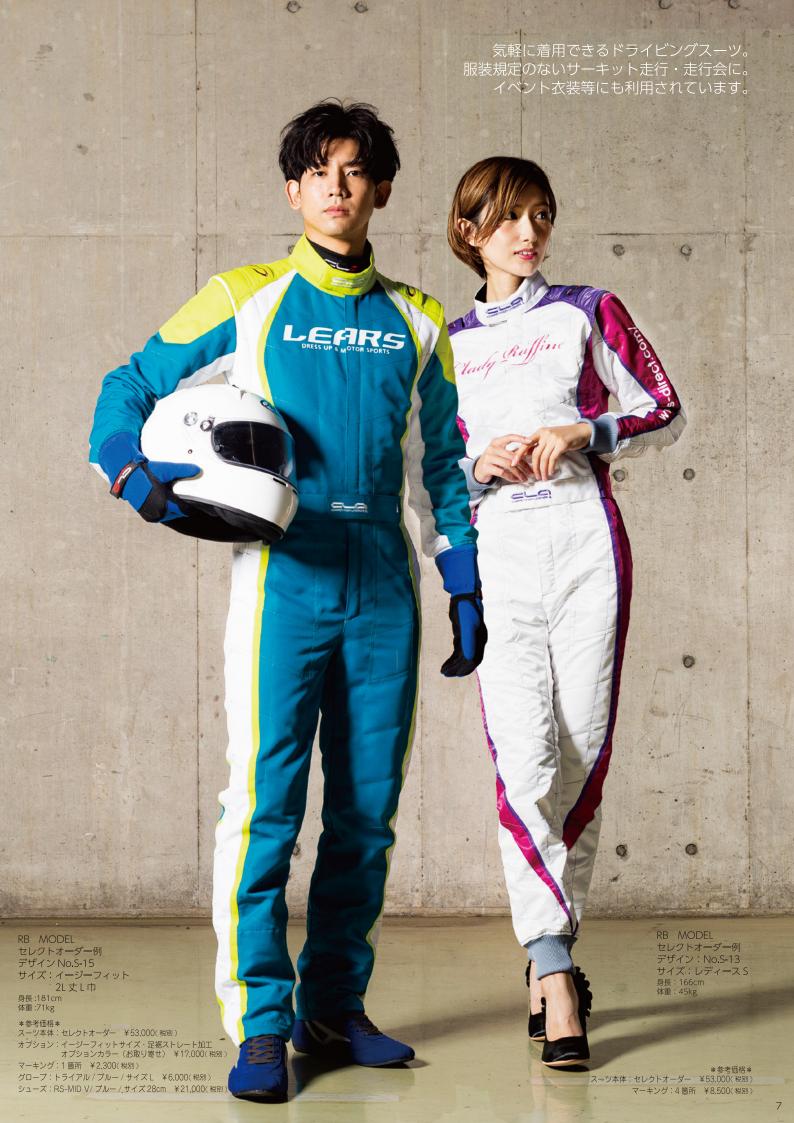

# RB MODEL

RB MODEL セレクトオーダー例 デザイン No.S-14 サイズ: イージーフィット 2L 丈 L 巾 身長:181cm 体重:71kg

\*参考価格\*
スーツ本体: セレクトオーダー ¥53,000(税別)
オブション: イージーフィットサイズ・足裾ストレート加工 ¥11,000(税別)
マーキング: 21 箇所 ¥29,000(税別)
グローブ: トライアル/レッド/サイズL/¥6,000(税別)
シューズ: RS-MID V/レッド/サイズ 28cm/¥21,000(税別)

DIRECT

KATSUKI

RB MODEL

RB MODEL フルオーダー例 身長:166cm 体重:45kg \*参考価格\* スーツ本体:フルオーダー ¥87,000(税別) マーキング:1箇所 ¥2,300(税別)

Clady Raffine

Clady Roffine

LE-530V セレクトオーダー例 サイズ:イージーフィット /L 丈 SS 巾 対長:166cm <sup>体重:45kg</sup>

\*参考価格\* スーツ本体:セレクトオーダー ¥53,000(税別) オブション:イージーフィットサイズ ¥3,000(税別) マーキング:3箇所 ¥4,200(税別) グローブ:トライアル/ブルー/サイズS ¥6,000(税別) シューズ:RS-MID V/ブルー/サイズ24,5cm ¥21,000(税別)