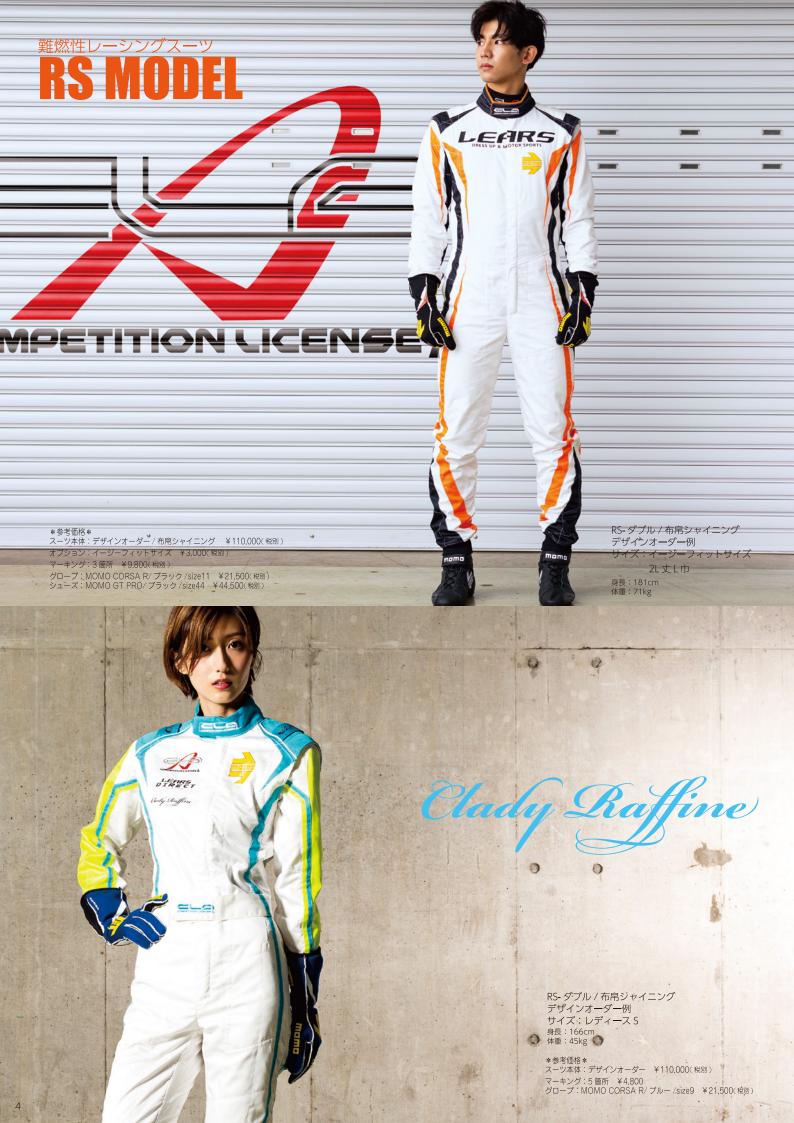

# RB MODEL

RB MODEL セレクトオーダー例 デザイン No.S-14 サイズ: イージーフィット 2L 丈 L 巾 身長:181cm 体重:71kg

\*参考価格\*
スーツ本体: セレクトオーダー ¥53,000(税別)
オブション: イージーフィットサイズ・足裾ストレート加工 ¥11,000(税別)
マーキング: 21 箇所 ¥29,000(税別)
グローブ: トライアル/レッド/サイズL/¥6,000(税別)
シューズ: RS-MID V/レッド/サイズ 28cm/¥21,000(税別)

DIRECT

KATSUKI

RB MODEL

RB MODEL フルオーダー例 身長:166cm 体重:45kg \*参考価格\* スーツ本体:フルオーダー ¥87,000(税別) マーキング:1箇所 ¥2,300(税別)

Clady Raffine

Clady Roffine

LE-530V セレクトオーダー例 サイズ:イージーフィット /L 丈 SS 巾 対長:166cm <sup>体重:45kg</sup>

\*参考価格\* スーツ本体:セレクトオーダー ¥53,000(税別) オブション:イージーフィットサイズ ¥3,000(税別) マーキング:3箇所 ¥4,200(税別) グローブ:トライアル/ブルー/サイズS ¥6,000(税別) シューズ:RS-MID V/ブルー/サイズ24,5cm ¥21,000(税別)