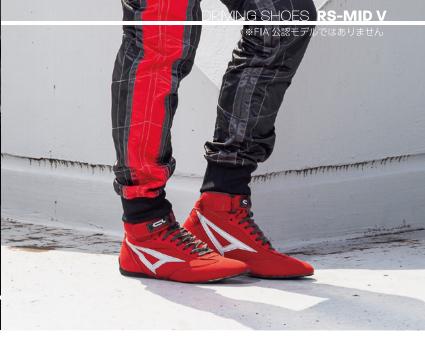

# RB MODEL

RB MODEL セレクトオーダー例 デザイン No.S-14 サイズ: イージーフィット 2L 丈 L 巾 身長:181cm 体重:71kg

\*参考価格\*
スーツ本体: セレクトオーダー ¥53,000(税別)
オブション: イージーフィットサイズ・足裾ストレート加工 ¥11,000(税別)
マーキング: 21 箇所 ¥29,000(税別)
グローブ: トライアル/レッド/サイズL/¥6,000(税別)
シューズ: RS-MID V/レッド/サイズ 28cm/¥21,000(税別)