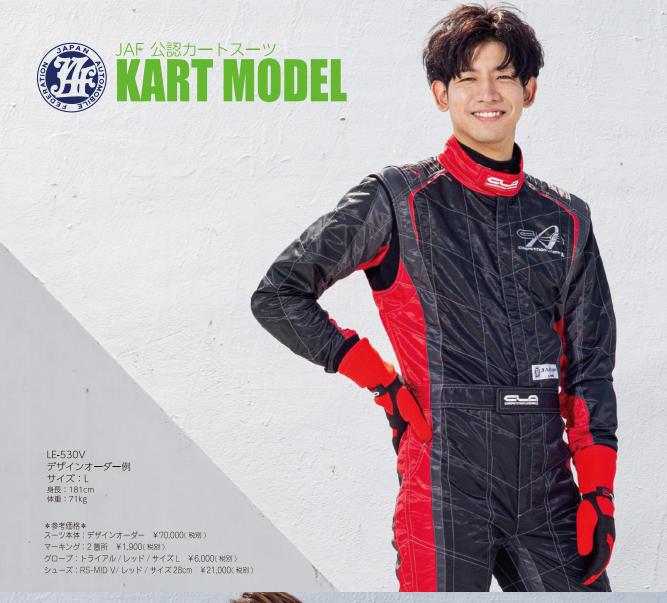

# RB MODEL

RB MODEL セレクトオーダー例 デザイン No.S-14 サイズ: イージーフィット 2L 丈 L 巾 身長:181cm 体重:71kg

\*参考価格\*
スーツ本体: セレクトオーダー ¥53,000(税別)
オブション: イージーフィットサイズ・足裾ストレート加工 ¥11,000(税別)
マーキング: 21 箇所 ¥29,000(税別)
グローブ: トライアル/レッド/サイズL/¥6,000(税別)
シューズ: RS-MID V/レッド/サイズ 28cm/¥21,000(税別)