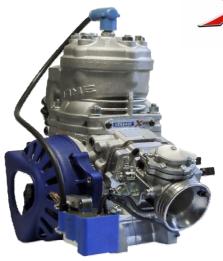

## 175cc - 2 STROKE - RL - TAG

## **TECH FEATURES**

**Design:** 1-cylinder / 2-stroke

 Bore:
 Ø 63.92 mm

 Max. Bore:
 Ø 64.04 mm

 Stroke:
 54.40 mm

Displacement:174.56cc (175,5cc max)Max. Power:43 Hp at 12.000 RpmMax. Torque:26 Nm at 10.500 RpmLubrication:oil mixture 4,5%

*Ignition system:* digital

**Transmission:** dry centrifugal clutch

**Cooling system:** water cooled

**Starter:** on-board electric starter

Max. Rpm Limit: 15.000 Rpm Inlet system: reed valve

## **THE ENGINE PACKAGE INCLUDES:**

- o Digital "S" ignition plant
- o H.T. coil/Electronic box "N" with vibration dampeners
- o NGK BR10EG sparkplug and PVL cap
- o Centrifugal clutch group with Z11 detachable sprocket
- o Carburettor
- o Exhaust manifold
- o Exhaust silencer mod. X30 Super
- o Electric starter motor with support
- o Bendix
- o Cables harness with connectors
- o Buttons bracket with safety shield
- o Battery support with clamps
- o Rubber pads and Velcro straps